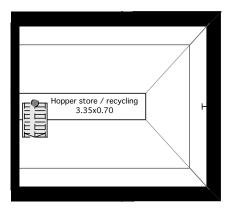

10 pv panels

1st Floor

Ground Floor

Hopper store

Client

Former Dingleton Boiler House

**New Life** 

Chiefswood Road, Melrose, TD6 9QD