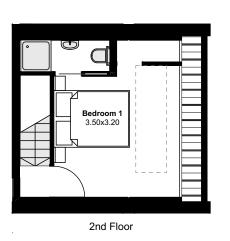

10 pv panels

1st Floor

Ground Floor

Hopper store

Client

Former Dingleton Boiler House

**New Life** 

Chiefswood Road, Melrose, TD6 9QD