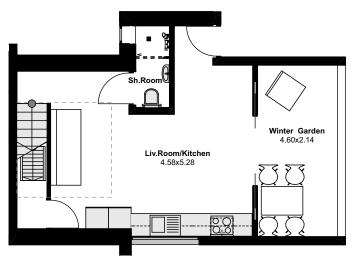

10 pv panels

1st Floor

Ground Floor

Hopper store

Client

Former Dingleton Boiler House

**New Life** 

Chiefswood Road, Melrose, TD6 9QD