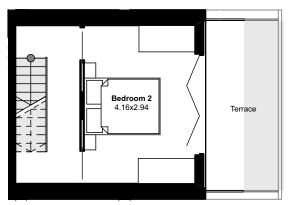

10 pv panels

1st Floor

Ground Floor

Hopper store

Client

Former Dingleton Boiler House

**New Life** 

Chiefswood Road, Melrose, TD6 9QD