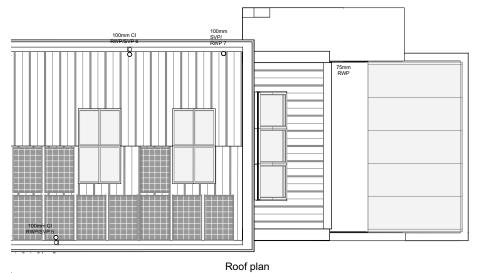

10 pv panels

1st Floor

Ground Floor

Hopper store

Client

Former Dingleton Boiler House

**New Life** 

Chiefswood Road, Melrose, TD6 9QD